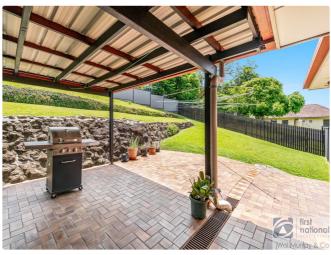

## **Property Details**

2 Hurford Place, East Lismore

**SOLD BY THE WAL MURRAY TEAM** 

3 🖨

Spotless presentation. Brick and tile master-built residence in quiet and convenient East Lismore position.

- The home features tiled front patio, spacious lounge room that flows to a patio with newly tiled and glass balustrade railing, capturing lovely north easterly views and pleasant breezes. The all-electric renovated kitchen with rangehood, pantry plus dining area and air conditioning. There are three bedrooms, all with built in robes and new carpet. Renovated bathroom and separate toilet.
- Upstairs has new ceiling fans throughout, new vinyl plank flooring plus new blinds, new aluminium windows, new security screens and all new led lighting. Off the laundry is a covered private patio, fully fenced allotment and landscaped garden/grounds with lawn locker.

Internal stairs to renovated rumpus room, renovated 2nd shower/toilet and storage/workshop area plus double garage (remote doors ) and 3rd car/utility area.

The home has been fully painted inside and out. Positioned close to schools, golf club, shopping centres and buses close.