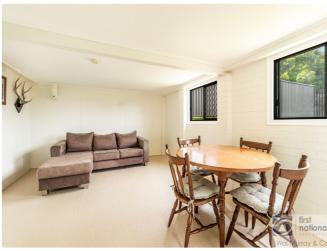

## **Property Details**

2 Hurford Place, East Lismore

**SOLD BY THE WAL MURRAY TEAM** 

3 🖨

Spotless presentation. Brick and tile master-built residence in quiet and convenient East Lismore position.

- The home features tiled front patio, spacious lounge room that flows to a patio with newly tiled and glass balustrade railing, capturing lovely north easterly views and pleasant breezes. The all-electric renovated kitchen with rangehood, pantry plus dining area and air conditioning. There are three bedrooms, all with built in robes and new carpet. Renovated bathroom and separate toilet.
- Upstairs has new ceiling fans throughout, new vinyl plank flooring plus new blinds, new aluminium windows, new security screens and all new led lighting. Off the laundry is a covered private patio, fully fenced allotment and landscaped garden/grounds with lawn locker.