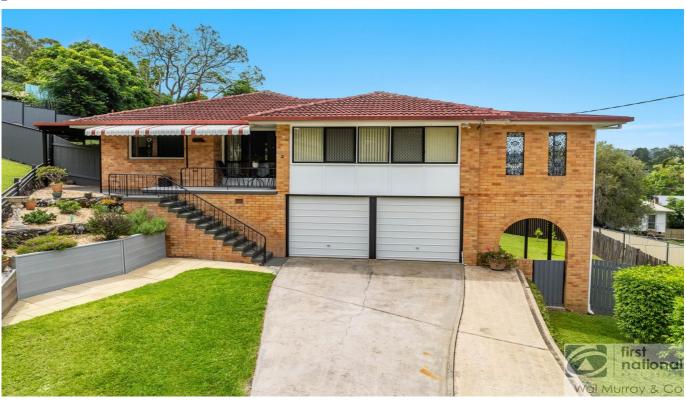

## **Property Details**

2 Hurford Place, East Lismore

**SOLD BY THE WAL MURRAY TEAM** 

3 🖨

Spotless presentation. Brick and tile master-built residence in quiet and convenient East Lismore position.

- The home features tiled front patio, spacious lounge room that flows to a patio with newly tiled and glass balustrade railing, capturing lovely north easterly views and pleasant breezes. The all-electric renovated kitchen with rangehood, pantry plus dining area and air conditioning. There are three bedrooms, all with built in robes and new carpet. Renovated bathroom and separate toilet.
- Upstairs has new ceiling fans throughout, new vinyl plank flooring plus new blinds, new aluminium windows, new security screens and all new led lighting. Off the laundry is a covered private patio, fully fenced allotment and landscaped garden/grounds with lawn locker.

Internal stairs to renovated rumpus room, renovated 2nd shower/toilet and storage/workshop area plus double garage (remote doors ) and 3rd car/utility area.

The home has been fully painted inside and out. Positioned close to schools, golf club, shopping centres and buses close.

Established location. Quiet cul-de-sac position.

Phone Gerald 0408666899 for your early inspection.

\$699,500

- 3 Bedrooms
- 2 Bathrooms
- 3 Garages
- Deck
- Built In Robes