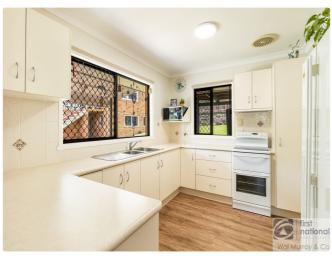

## **Property Details**

2 Hurford Place, East Lismore

**SOLD BY THE WAL MURRAY TEAM** 

3 🖨

Spotless presentation. Brick and tile master-built residence in quiet and convenient East Lismore position.

- The home features tiled front patio, spacious lounge room that flows to a patio with newly tiled and glass balustrade railing, capturing lovely north easterly views and pleasant breezes. The all-electric renovated kitchen with rangehood, pantry plus dining area and air conditioning. There are three bedrooms, all with built in robes and new carpet. Renovated bathroom and separate toilet.
- Upstairs has new ceiling fans throughout, new vinyl plank flooring plus new blinds, new aluminium windows, new security screens and all new led lighting. Off the laundry is a covered private patio, fully fenced allotment and landscaped garden/grounds with lawn locker.