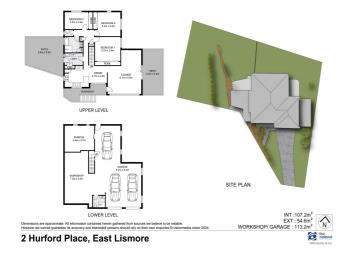

## **Property Details**

2 Hurford Place, East Lismore

**SOLD BY THE WAL MURRAY TEAM** 

3 🖨

Spotless presentation. Brick and tile master-built residence in quiet and convenient East Lismore position.

- The home features tiled front patio, spacious lounge room that flows to a patio with newly tiled and glass balustrade railing, capturing lovely north easterly views and pleasant breezes. The all-electric renovated kitchen with rangehood, pantry plus dining area and air conditioning. There are three bedrooms, all with built in robes and new carpet. Renovated bathroom and separate toilet.
- Upstairs has new ceiling fans throughout, new vinyl plank flooring plus new blinds, new aluminium windows, new security screens and all new led lighting. Off the laundry is a covered private patio, fully fenced allotment and landscaped garden/grounds with lawn locker.

Internal stairs to renovated rumpus room, renovated 2nd shower/toilet and storage/workshop area plus double garage (remote doors ) and 3rd car/utility area.

The home has been fully painted inside and out. Positioned close to schools, golf club, shopping centres and buses close.