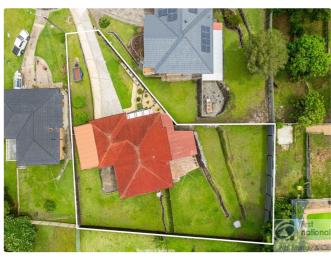

## **Property Details**

2 Hurford Place, East Lismore

**SOLD BY THE WAL MURRAY TEAM** 

3 🖨

Spotless presentation. Brick and tile master-built residence in quiet and convenient East Lismore position.

- The home features tiled front patio, spacious lounge room that flows to a patio with newly tiled and glass balustrade railing, capturing lovely north easterly views and pleasant breezes. The all-electric renovated kitchen with rangehood, pantry plus dining area and air conditioning. There are three bedrooms, all with built in robes and new carpet. Renovated bathroom and separate toilet.
- Upstairs has new ceiling fans throughout, new vinyl plank flooring plus new blinds, new aluminium windows, new security screens and all new led lighting. Off the laundry is a covered private patio, fully fenced allotment and landscaped garden/grounds with lawn locker.

Established location. Quiet cul-de-sac position.

Phone Gerald 0408666899 for your early inspection.

\$699,500

- 3 Bedrooms
- 2 Bathrooms
- 3 Garages
- Deck
- Built In Robes