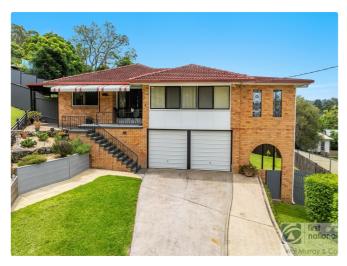

## **Property Details**

2 Hurford Place, East Lismore

**SOLD BY THE WAL MURRAY TEAM** 

3 🖨

Spotless presentation. Brick and tile master-built residence in quiet and convenient East Lismore position.

- The home features tiled front patio, spacious lounge room that flows to a patio with newly tiled and glass balustrade railing, capturing lovely north easterly views and pleasant breezes. The all-electric renovated kitchen with rangehood, pantry plus dining area and air conditioning. There are three bedrooms, all with built in robes and new carpet. Renovated bathroom and separate toilet.
- Upstairs has new ceiling fans throughout, new vinyl plank flooring plus new blinds, new aluminium windows, new security screens and all new led lighting. Off the laundry is a covered private patio, fully fenced allotment and landscaped garden/grounds with lawn locker.

Internal stairs to renovated rumpus room, renovated 2nd shower/toilet and storage/workshop area plus double garage (remote doors ) and 3rd car/utility area.

The home has been fully painted inside and out. Positioned close to schools, golf club, shopping centres and buses close.

Established location. Quiet cul-de-sac position.

Phone Gerald 0408666899 for your early inspection.

\$699,500

- 3 Bedrooms
- 2 Bathrooms
- 3 Garages
- Deck
- Built In Robes