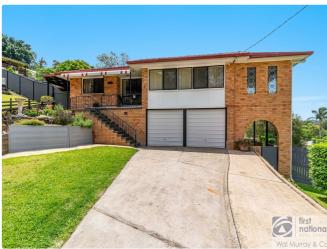

## **Property Details**

2 Hurford Place, East Lismore

**SOLD BY THE WAL MURRAY TEAM** 

3 🖨

Spotless presentation. Brick and tile master-built residence in quiet and convenient East Lismore position.

- The home features tiled front patio, spacious lounge room that flows to a patio with newly tiled and glass balustrade railing, capturing lovely north easterly views and pleasant breezes. The all-electric renovated kitchen with rangehood, pantry plus dining area and air conditioning. There are three bedrooms, all with built in robes and new carpet. Renovated bathroom and separate toilet.
- Upstairs has new ceiling fans throughout, new vinyl plank flooring plus new blinds, new aluminium windows, new security screens and all new led lighting. Off the laundry is a covered private patio, fully fenced allotment and landscaped garden/grounds with lawn locker.

Internal stairs to renovated rumpus room, renovated 2nd shower/toilet and storage/workshop area plus double garage (remote doors ) and 3rd car/utility area.

The home has been fully painted inside and out. Positioned close to schools, golf club, shopping centres and buses close.