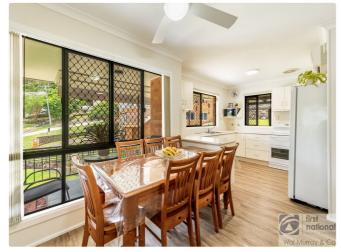

## **Property Details**

2 Hurford Place, East Lismore

**SOLD BY THE WAL MURRAY TEAM** 

3 🖨

Spotless presentation. Brick and tile master-built residence in quiet and convenient East Lismore position.

- The home features tiled front patio, spacious lounge room that flows to a patio with newly tiled and glass balustrade railing, capturing lovely north easterly views and pleasant breezes. The all-electric renovated kitchen with rangehood, pantry plus dining area and air conditioning. There are three bedrooms, all with built in robes and new carpet. Renovated bathroom and separate toilet.
- Upstairs has new ceiling fans throughout, new vinyl plank flooring plus new blinds, new aluminium windows, new security screens and all new led lighting. Off the laundry is a covered private patio, fully fenced allotment and landscaped garden/grounds with lawn locker.