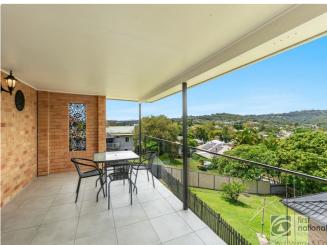

## **Property Details**

2 Hurford Place, East Lismore

**SOLD BY THE WAL MURRAY TEAM** 

3 🖨

Spotless presentation. Brick and tile master-built residence in quiet and convenient East Lismore position.

- The home features tiled front patio, spacious lounge room that flows to a patio with newly tiled and glass balustrade railing, capturing lovely north easterly views and pleasant breezes. The all-electric renovated kitchen with rangehood, pantry plus dining area and air conditioning. There are three bedrooms, all with built in robes and new carpet. Renovated bathroom and separate toilet.
- Upstairs has new ceiling fans throughout, new vinyl plank flooring plus new blinds, new aluminium windows, new security screens and all new led lighting. Off the laundry is a covered private patio, fully fenced allotment and landscaped garden/grounds with lawn locker.