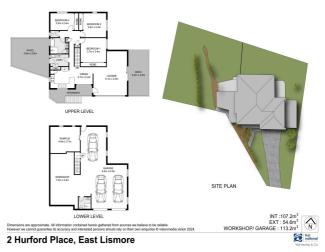

## **Property Details**

2 Hurford Place, East Lismore

**SOLD BY THE WAL MURRAY TEAM** 

3 🖨

Spotless presentation. Brick and tile master-built residence in quiet and convenient East Lismore position.

- The home features tiled front patio, spacious lounge room that flows to a patio with newly tiled and glass balustrade railing, capturing lovely north easterly views and pleasant breezes. The all-electric renovated kitchen with rangehood, pantry plus dining area and air conditioning. There are three bedrooms, all with built in robes and new carpet. Renovated bathroom and separate toilet.
- Upstairs has new ceiling fans throughout, new vinyl plank flooring plus new blinds, new aluminium windows, new security screens and all new led lighting. Off the laundry is a covered private patio, fully fenced allotment and landscaped garden/grounds with lawn locker.

Internal stairs to renovated rumpus room, renovated 2nd shower/toilet and storage/workshop area plus double garage (remote doors ) and 3rd car/utility area.

The home has been fully painted inside and out. Positioned close to schools, golf club, shopping centres and buses close.